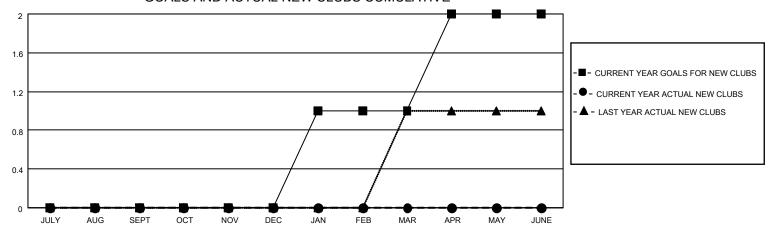

## GOALS AND ACTUAL NEW CLUBS CUMULATIVE

## MONTHLY MEMBERSHIP PROGRESS REPORT

LOCATION BULGARIA District 130 Results as of: 8/31/2021

| Clubs                 |               |           |               | Members               |                        |                         |                                                    |
|-----------------------|---------------|-----------|---------------|-----------------------|------------------------|-------------------------|----------------------------------------------------|
| RESULTS FOR 2021-2022 |               |           |               | RESULTS FOR 2021-2022 |                        |                         |                                                    |
| QUARTER               | NEW CLUB GOAL | NEW CLUBS | DROPPED CLUBS | QUARTER MEMI          | BER GROWTH NET<br>GOAL | MEMBER GROWTH<br>ACTUAL | DROPPED<br>MEMBERS ACTUAL<br>(including transfers) |
| JULY/AUG/SEPT         | 0             | 0         | 1             | JULY/AUG/SEPT         | 8                      | 0                       | 23                                                 |
| OCT/NOV/DEC           | 0             | 0         | 0             | OCT/NOV/DEC           | 8                      | 0                       | 0                                                  |
| JAN/FEB/MAR           | 1             | 0         | 0             | JAN/FEB/MAR           | 8                      | 0                       | 0                                                  |
| APR/MAY/JUNE          | 1             | 0         | 0             | APR/MAY/JUNE          | 10                     | 0                       | 0                                                  |