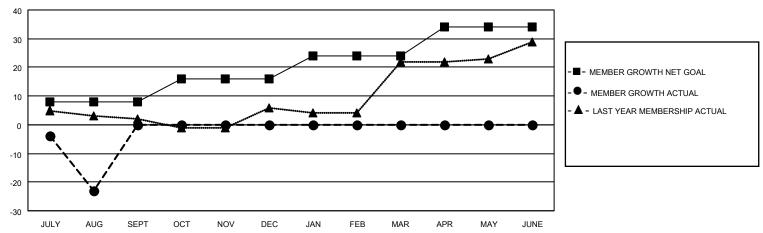

## GOALS AND ACTUAL MEMBERS CUMULATIVE

| DROPPED CLUBS: 1 |    | 0 CLUBS OF 30 ADDED 1 OR<br>MORE NEW MEMBERS | GENDER DISTRIBUTION             |                              |  |
|------------------|----|----------------------------------------------|---------------------------------|------------------------------|--|
|                  |    | WORL NEW WILWIDERS                           | MALE<br>FEMALE                  | 290 (51.60%)<br>272 (48.40%) |  |
| DROPPED MEMBERS  |    |                                              | NON BINARY PREFER NOT TO ANSWER | 0 (0.00%)<br>0 (0.00%)       |  |
| DECEASED         | 0  |                                              | TREFERENCE TO ANSWER            | 0 (0.0070)                   |  |
| CLUB CANCELLED   | 10 | CLICK HERE FOR CUMULATIVE                    | TOTAL FAMILY UNIT MEMBERS       | 65                           |  |
| OTHER            | 13 | MEMBERSHIP DATA                              |                                 |                              |  |
| TOTAL            | 23 |                                              | FAMILY MEMBERS PAYING HAI       | LF DUES 34                   |  |

## MONTHLY MEMBERSHIP PROGRESS REPORT

LOCATION BULGARIA District 130 Results as of: 8/31/2021

| Clubs                 |               |           |               | Members               |                        |                         |                                                    |
|-----------------------|---------------|-----------|---------------|-----------------------|------------------------|-------------------------|----------------------------------------------------|
| RESULTS FOR 2021-2022 |               |           |               | RESULTS FOR 2021-2022 |                        |                         |                                                    |
| QUARTER               | NEW CLUB GOAL | NEW CLUBS | DROPPED CLUBS | QUARTER MEMI          | BER GROWTH NET<br>GOAL | MEMBER GROWTH<br>ACTUAL | DROPPED<br>MEMBERS ACTUAL<br>(including transfers) |
| JULY/AUG/SEPT         | 0             | 0         | 1             | JULY/AUG/SEPT         | 8                      | 0                       | 23                                                 |
| OCT/NOV/DEC           | 0             | 0         | 0             | OCT/NOV/DEC           | 8                      | 0                       | 0                                                  |
| JAN/FEB/MAR           | 1             | 0         | 0             | JAN/FEB/MAR           | 8                      | 0                       | 0                                                  |
| APR/MAY/JUNE          | 1             | 0         | 0             | APR/MAY/JUNE          | 10                     | 0                       | 0                                                  |